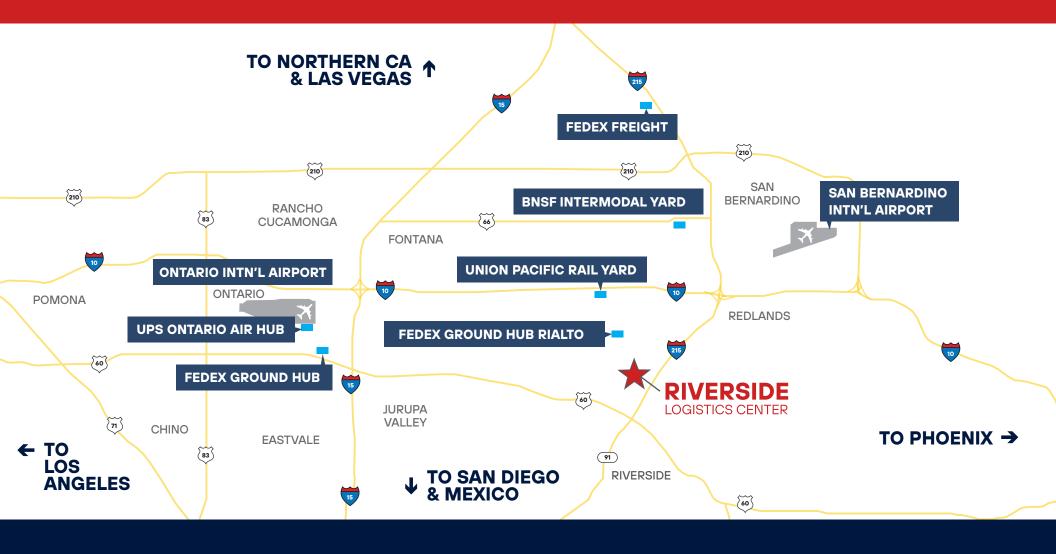

# LOCATION MAP & AERIAL

# TRANSPORTATION & INTERMODAL MAP

| FREEWAYS | / <u> </u>  \ |
|----------|---------------|
| I-215    | 0.7 mi        |
| CA-60    | 2.2 mi        |
| I-10     | 3.8 mi        |

# AIRPORTS Ontario International 17.1 mi Airport Los Angeles 71.6 mi

International Airport

| INTERMODAL/PORTS                     |         |
|--------------------------------------|---------|
| UP Intermodal<br>Yard                | 4.1 mi  |
| Ports of Los Angeles<br>& Long Beach | 71.6 mi |