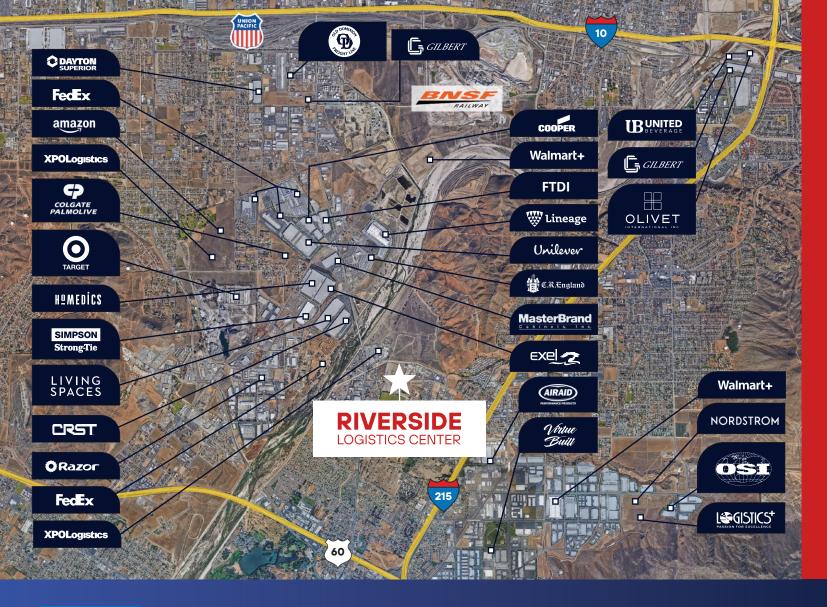

ss



Electric Truck
Charging
Ready



200' Truck Court Depth



**Secured** Truck Court



**63 Dock** High Doors



2 Grade Level Doors



**259 Auto**Parking Stalls



40 Dedicated
Trailer Stalls



**ESFR**Sprinkler System



# LOCATION MAP & AERIAL





# PROPERTY **RENDERING**





# CONCEPTUAL SITE PLAN





# TRANSPORTATION & INTERMODAL MAP





| FREEWAYS | / <u> </u>  \ |
|----------|---------------|
| I-215    | 0.7 mi        |
| CA-60    | 2.2 mi        |
| I-10     | 3.8 mi        |

# AIRPORTS Ontario International 17.1 mi Airport Los Angeles 71.6 mi

International Airport

| INTERMODAL/PORTS                     |         |
|--------------------------------------|---------|
| UP Intermodal<br>Yard                | 4.1 mi  |
| Ports of Los Angeles<br>& Long Beach | 71.6 mi |



# RIVERSIDE LOGISTICS CENTER

±307,394 SF



### **Hunter McDonald**

Managing Director Lic.# 01879029 E: hunter.mcdonald@jll.com P: +1 909 467 6873

### **Patrick Wood**

Executive Managing Director Lic.# 01776274 E: patrick.wood@jll.com P: +1 909 467 6857

# **Brian Thene**

Vice President Lic.# 02090362 E: brian.thene@jll.com P: +1 909 467 6859

# **Dya Navarrete**

Analyst

Lic.# 02078833 E: dya.navarrete@jll.com

# P: +1 909 467 6875

### **Chase Berry**

Analyst

Lic.# 02196093

E: chase.berry@jll.com

P: +1 909 467 6872



Although information has been obtained from sources deemed reliable, neither Owner nor JLL makes any guarantees, warranties or representations, express or implied, as to the completeness or accuracy as to the information contained herein. Any projections, opinio