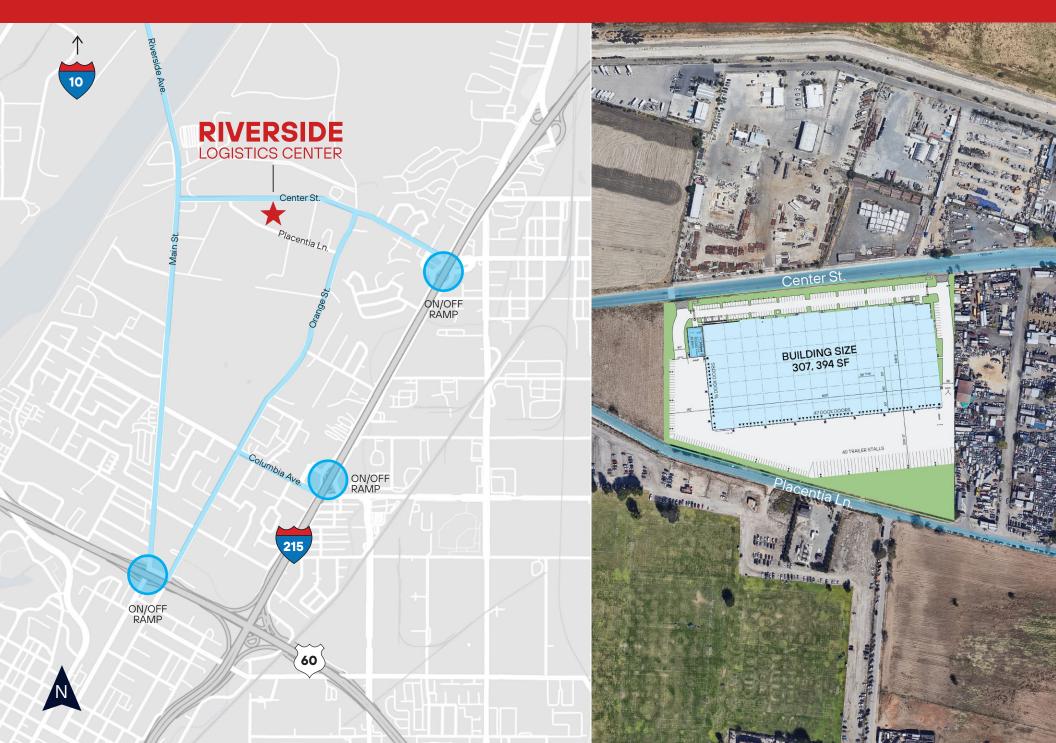

patrick.wood@jll.com E: brian.thene@jll.com

P: +1 909 467 6873

# **Dya Navarrete**

Lic.# 02078833

E: dya.navarrete@jll.com

P: +1 909 467 6875

## **Patrick Wood**

Lic.# 01776274

P: +1 909 467 6857

**Brian Thene** Lic.# 02090362

P: +1 909 467 6859

# **Chase Berry**

Lic.# 02196093

E: chase.berry@jll.com

P: +1 909 467 6872

# PROPERTY **FEATURES**









**±9,444**SF Office and Mezzanine



**L-Shaped**Cross Dock
Configuration



**36'** Clear Height



**56' x 50'**Typical Column
Spacing



2 Access Points
Of Ingress
& Egress



Electric Truck
Charging
Ready



200' Truck Court Depth



**Secured** Truck Court



**63 Dock** High Doors



2 Grade Level Doors



**259 Auto**Parking Stalls



40 Dedicated
Trailer Stalls



**ESFR**Sprinkler System



# LOCATION MAP & AERIAL





# PROPERTY **RENDERING**





# CONCEPTUAL SITE PLAN





# TRANSPORTATION & INTERMODAL MAP





| FREEWAYS | / <u> </u>  \ |
|----------|---------------|
| I-215    | 0.7 mi        |
| CA-60    | 2.2 mi        |
| I-10     | 3.8 mi        |

# AIRPORTS Ontario International 17.1 mi Airport Los Angeles 71.6 mi

International Airport

| INTERMODAL/PORTS                     |         |
|--------------------------------------|---------|
| UP Intermodal<br>Yard                | 4.1 mi  |
| Ports of Los Angeles<br>& Long Beach | 71.6 mi |



# RIVERSIDE LOGISTICS CENTER

±307,394 SF



### **Hunter McDonald**

Managing Director Lic.# 01879029 E: hunter.mcdonald@jll.com P: +1 909 467 6873

### **Patrick Wood**

Executive Managing Director Lic.# 01776274 E: patrick.wood@jll.com P: +1 909 467 68