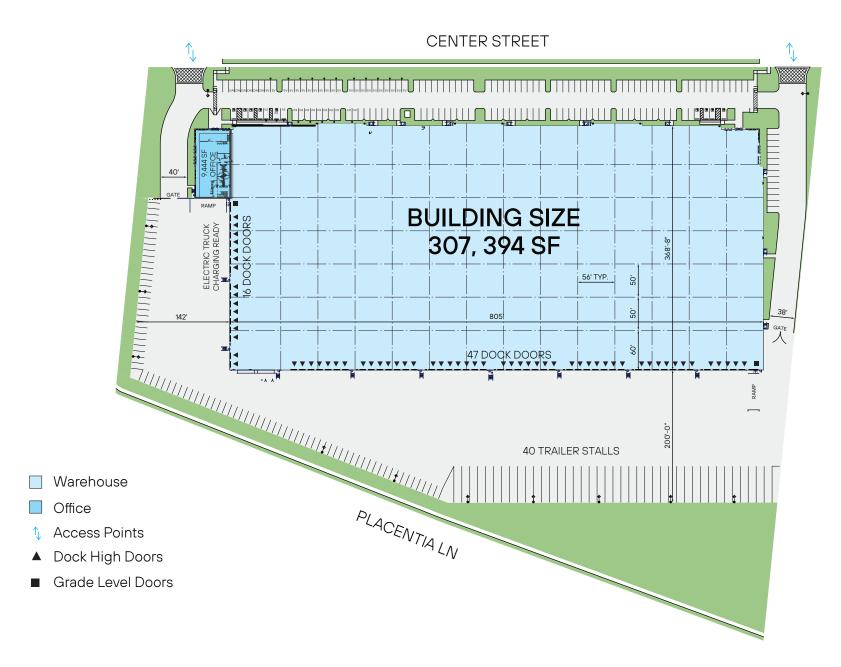

# CONCEPTUAL SITE PLAN

# PROPERTY **FEATURES**

**±9,444**SF Office and Mezzanine

**L-Shaped**Cross Dock
Configuration

**36'** Clear Height

**56' x 50'**Typical Column
Spacing

2 Access Points
Of Ingress
& Egress

Electric Truck
Charging
Ready

200' Truck Court Depth

**Secured** Truck Court

**63 Dock** High Doors

2 Grade Level Doors

**259 Auto**Parking Stalls

40 Dedicated
Trailer Stalls

**ESFR**Sprinkler System